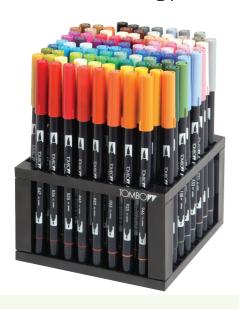

#### **Dual Brush Pen Sets**

| Item# | Description       | Quantity    | Unit | MSRP Your Pri      |  |
|-------|-------------------|-------------|------|--------------------|--|
| 56149 | Desk Set          | 96 Pens Set | 1pk  | \$279.99           |  |
| 56185 | <b>NEW</b> Bright | 10 Pens Set | 1pk  | \$26.99            |  |
| 56186 | <b>NEW</b> Muted  |             | 1pk  | \$26.99<br>\$26.99 |  |
| 56162 | Primary           |             | 1pk  |                    |  |
| 56163 | Secondary         |             | 1pk  | \$26.99            |  |
| 56164 | Landscape         |             | 1pk  | \$26.99            |  |
| 56165 | Portrait          |             | 1pk  | \$26.99            |  |
| 56166 | Grayscale         |             | 1pk  | \$26.99            |  |
| 56167 | Primary           | 6 Pens Set  | 1pk  | \$16.99            |  |
| 56168 | Secondary         |             | 1pk  | \$16.99            |  |
| 56169 | Landscape         |             | 1pk  | \$16.99            |  |
| 56170 | Portrait          |             | 1pk  | \$16.99            |  |
| 56171 | Grayscale         |             | 1pk  | \$16.99            |  |
| *     | Open Stock        |             | 1ct  | \$3.19             |  |
|       |                   |             |      |                    |  |