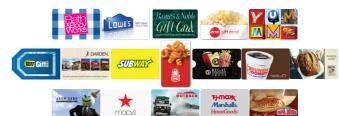

Reward yourself with a great variety of gift cards. The more you spend the better the rewards.

When you purchase \$50 worth of qualifying Tombow products.

When you purchase \$100 worth of qualifying Tombow products.

## Choose from some of the most popular retail stores and restaurants around the country.