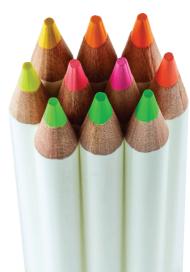

#### **Iroiiten Color Pencils**

| Item# | Description  | Quantity       | Unit | MSRP    | Your Price |  |
|-------|--------------|----------------|------|---------|------------|--|
| 51525 | Rainforest   | 30 Pencils Set | 1pk  | \$79.99 |            |  |
| 51526 | Woodlands    |                | 1pk  | \$79.99 |            |  |
| 51527 | Seascape     |                | 1pk  | \$79.99 |            |  |
| 61530 | Primary      | 5 Pencils Set  | 1pk  | \$14.99 |            |  |
| 61531 | Soft Primary |                | 1pk  | \$14.99 |            |  |
| 61532 | Fluorescent  |                | 1pk  | \$14.99 |            |  |
| 61533 | Cool Gray    |                | 1pk  | \$14.99 |            |  |
| 61534 | Sepia        |                | 1pk  | \$14.99 |            |  |
| *     | Open Stock   |                | 1ct  | \$2.99  |            |  |
|       |              |                |      |         |            |  |