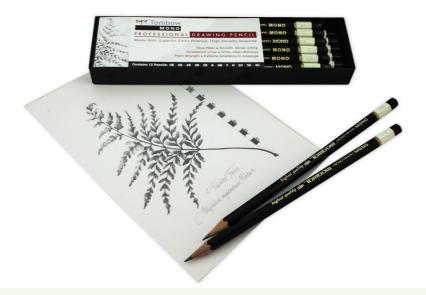

#### Mono Drawing Pencils and Erasers

| Item# | Description                                 | Unit | MSRP Yo | our Price |
|-------|---------------------------------------------|------|---------|-----------|
| 51523 | 12 Pencil Set                               | 1pk  | \$15.00 |           |
| 61001 | 3 Pencil Set                                | 1pk  | \$3.75  |           |
| 61002 | 6 Pencil Set with Eraser                    | 1pk  | \$11.99 |           |
| 57304 | Sand Eraser                                 | 1pk  | \$2.49  |           |
| 67304 | <b>NEW</b> Sand Eraser 2-pack               | 1pk  | \$5.98  |           |
| 57311 | NP Eraser                                   | 1pk  | \$0.90  |           |
| 57317 | <b>NEW</b> Zero Eraser Rectangular w/Refill | 1pk  | \$6.29  |           |
| 57315 | <b>NEW</b> Zero Eraser Round w/Refill       | 1pk  | \$6.29  |           |
|       |                                             |      |         |           |