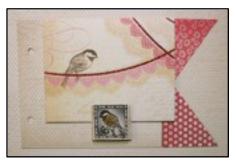

### Page 4

Adhere 2" x 5" panel to page with **Stamp Runner Adhesive**.

Color stamped image with **Dual Brush Pen Grunge** colors, cut out and adhere with **Foam Tabs**.

Photo Size: 4 1/2" x 3 1/2"