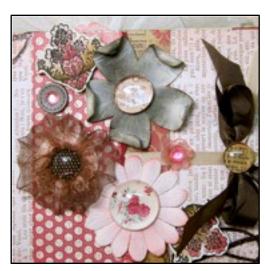

Custom Color the blossoms with the **Dual Brush Pen Grunge** Colors. Create the ribbon flower by coating a 1" circle with **MONO Multi Liquid Glue**. Let dry. Finger ruch the ribbon around the edge of the circle to create the flower.

Make the flower centers by gluing the flat clear marble to a scrap piece of paper with MONO Multi Liquid Glue. When dry, cut out center. Position and glue the flowers to the cover with MONO Multi Liquid Glue, add centers with the Power Tabs.

Add colored stamped images with **Foam Tabs** and close the book with a ribbon and a **Fastener Tab**.