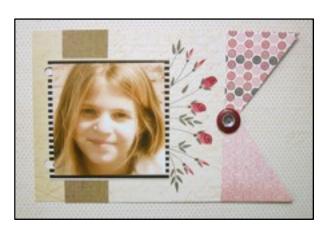

## Page 5

Add the Rose DoodleDabs to the page with **Dual Brush Pen Grunge** colors 837, 772 & N57.

Adhere 1 ¼" x 5" & 3 ½" x 3 ½" panels to page with **Stamp Runner Adhesive**.

Adhere button with **Power Tab**.

Photo Size: 3 1/4" x 3 1/4"