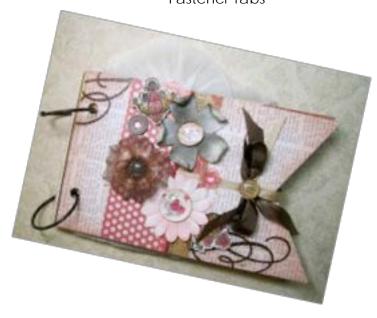

#### **COVER**

Tear one edge of the 2  $\frac{1}{2}$ " x 5" panel. Color with a **Dual Brush Pen Grunge** Color. Adhere this panel and the 1  $\frac{1}{2}$ " x 5" panel to the cover with **Stamp Runner Adhesive**.

Custom Color the blossoms with the **Dual Brush Pen Grunge** Colors. Create the ribbon flower by coating a 1" circle with **MONO Multi Liquid Glue**. Let dry. Finger ruch the ribbon around the edge of the circle to create the flower.

Make the flower centers by gluing the flat clear marble to a scrap piece of paper with MONO Multi Liquid Glue. When dry, cut out center. Position and glue the flowers to the cover with MONO Multi Liquid Glue, add centers with the Power Tabs.

Add colored stamped images with **Foam Tabs** and close the book with a ribbon and a **Fastener Tab**.