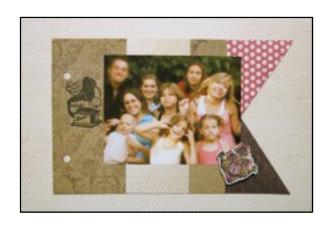

### Page 1

Color the page with the Splash Technique. Place **Dual Brush Pen Grunge** colors 837, 969 & 947 onto the blending palette, spritz with water and dip page into the color. Let dry completely.

Adhere 2 ½" x 5" panel to page with **Stamp Runner Adhesive**.

Color stamped image with **Dual Brush Pen Grunge** colors, cut out and adhere with **Foam Tabs**.

Photo Size: 4" x 4"

Page 2

Adhere a 7" x 7" sheer handmade paper panel to page with **MONO Aqua Liquid Glue**. Let dry completely. Tear edges.