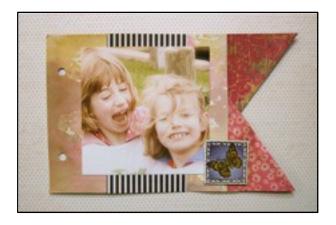

Color stamped image with **Dual Brush Pen Grunge** colors, cut out and adhere with **Foam Tabs**.

Photo Size: 4" x 4"

Page 2

Adhere a 7" x 7" sheer handmade paper panel to page with **MONO Aqua Liquid Glue**. Let dry completely. Tear edges.

Photo Size: 4" x 4"