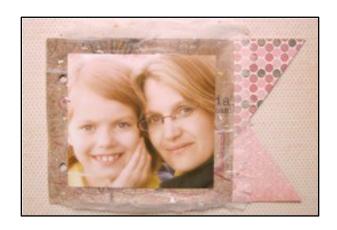

Adhere 3 ¾" x 4 ¾" panel to page with **Stamp Runner Adhesive**.

Add button to page with a **Power Tab**.

Photo Size: 4 ½" x 3 ½"