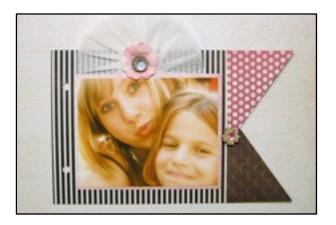

## Page 5

Add the Rose DoodleDabs to the page with **Dual Brush Pen Grunge** colors 837, 772 & N57.

Adhere 1 ¼" x 5" & 3 ½" x 3 ½" panels to page with **Stamp Runner Adhesive**.

Adhere button with **Power Tab**.

Photo Size: 3 1/4" x 3 1/4"